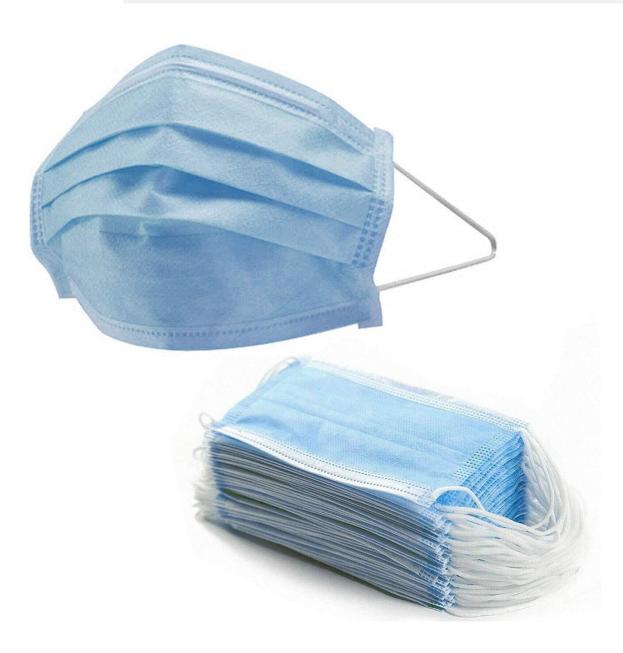

## **DISPOSABLE FACE MASK**

FABRIC SPECIFICATIONS: Melt-blown non-woven fabric

**SAFETY:** FDA Certified 3 PLY / LAYERS

**SIZE:** 175 x 95mm

COLORS:

## MASK FEATURES:

- Disposable Masks
- Dustproof/Surgical Masks Universal
- Breathable Folding Masks
- Latex-Free with Elastic Strap
- Pollution Dust filter

## **DISPOSABLE FACE MASK**

3 PLY / LAYERS

TECH PACK NO: ORG-FMDISFM-105

MARCH 19, 2020

DATE

© 2020 Origin PPE. This document, the ideas, and content contained herein are the intellectual property of Origin PPE and may not be reproduced, copied or reused in any manner without express written consent from Origin PPE